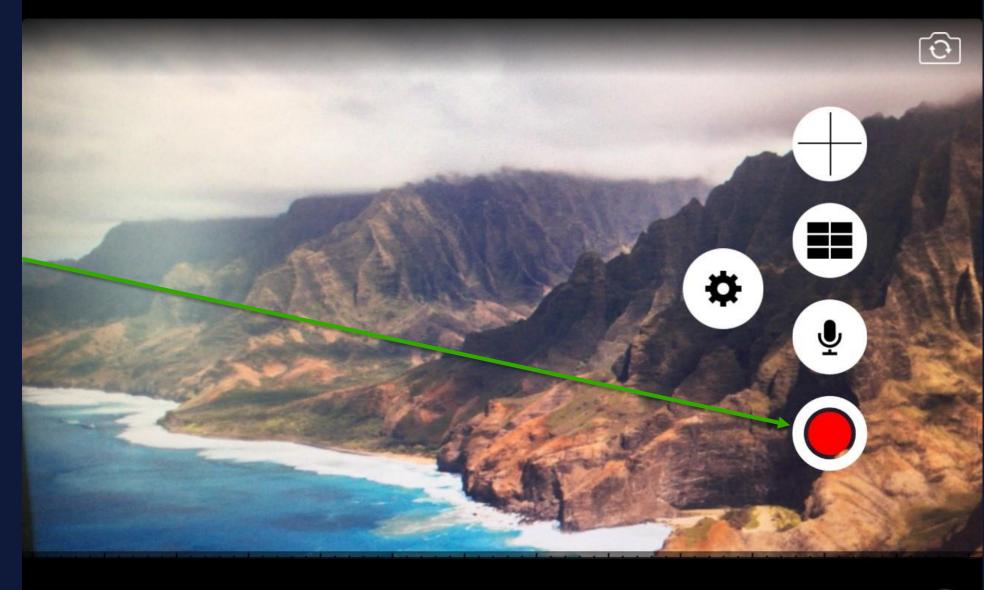

### WirecastGo

Only available on Apple iPhone & iPad Visit the Apple Store

https://apps.apple.com/us/app/wirecast-go/id987286934?ls=1

Quick Start Video https://vimeo.com/148676598

To Setup Wirecast Go Click On The Red Button

To Setup Wirecast Go Click On The Red Button

O Type here to search