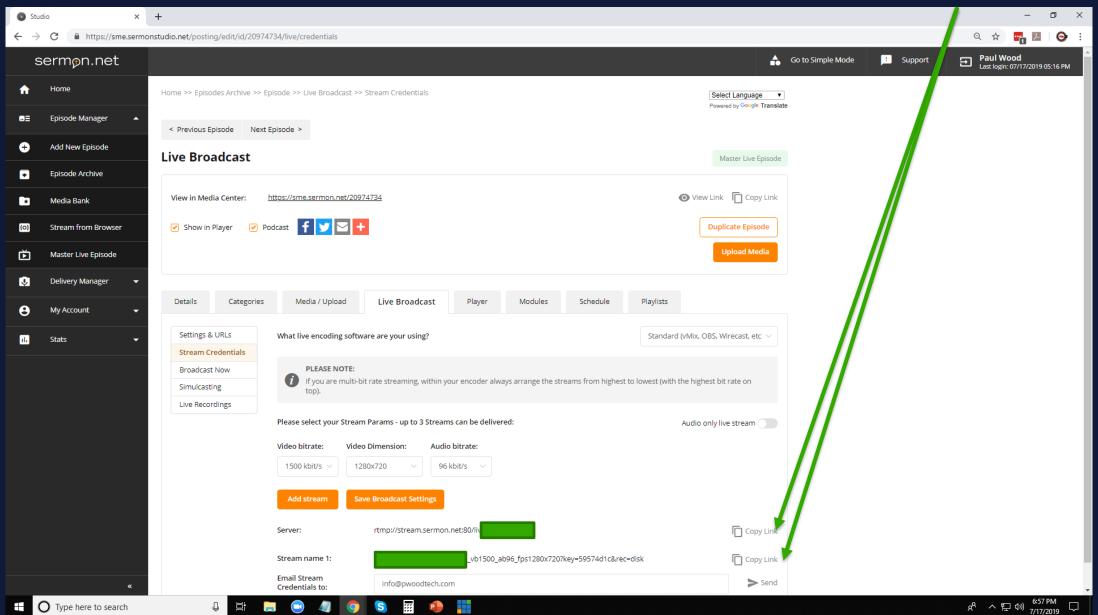

# Copy the server url into the server field in OBS Copy the stream name into stream name or key field

Paste the stream credentials from your sermon.net account

| Broadcasts   | Add New Server      | Add |
|--------------|---------------------|-----|
|              |                     |     |
| RTMP SERVER  |                     |     |
| Description  | Required            |     |
| URL          | rtmp://server/live/ |     |
| Stream Name/ | Required            |     |
| Username     | Optional            |     |
| Password     | Optional            |     |
|              |                     |     |