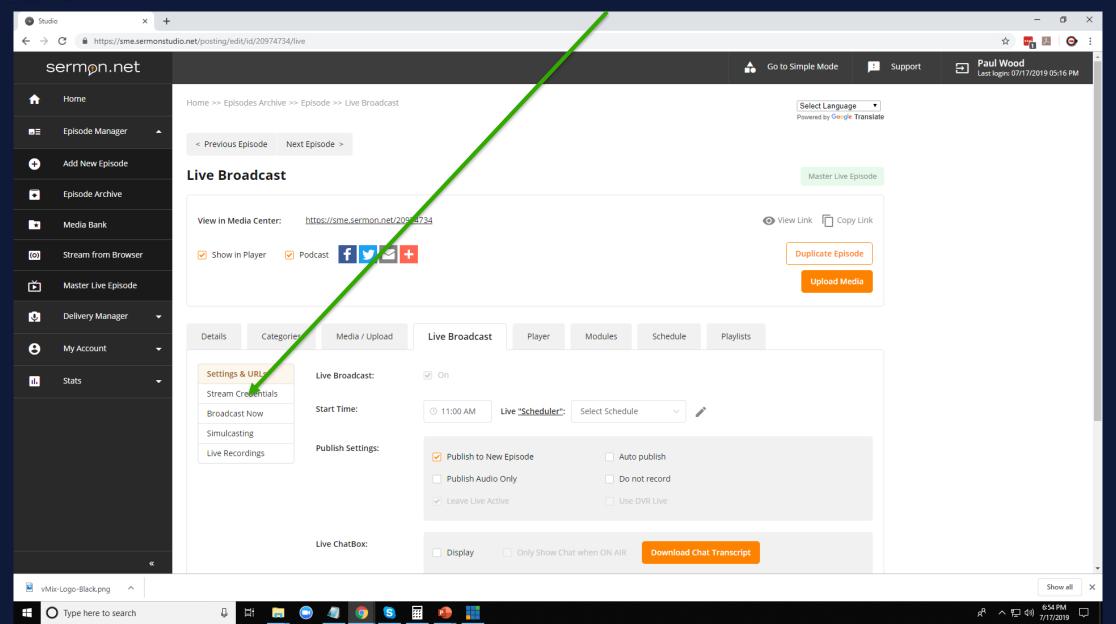

How to stream with Wirecast GO
Sermon.net
Revised 3/20/2020







### WirecastGo

Only available on Apple iPhone & iPad Visit the Apple Store

https://apps.apple.com/us/app/wirecast-go/id987286934?ls=1





Quick Start Video https://vimeo.com/148676598









To Setup Wirecast Go Click On The Red Button







To Setup Wirecast Go Click On The Red Button









O Type here to search





### Click on Episode Archive

O Type here to search



욧 ^ 닫 ⑴ 6:47 PM ▽



Click on Live Broadcast Episode





### Click on Live Broadcast Tab





## Click on Stream Credentials Tab





# Copy the server url into the server field in OBS Copy the stream name into stream name or key field









Paste the stream credentials from your sermon.net account

| Broadcasts   | Add New Server      | Add |
|--------------|---------------------|-----|
|              |                     |     |
| RTMP SERVER  |                     |     |
| Description  | Required            |     |
| URL          | rtmp://server/live/ |     |
| Stream Name/ | Required            |     |
| Username     | Optional            |     |
| Password     | Optional            |     |
|              |                     |     |





#### **Wirecast Tips**

- If you are having trouble, please restart your iPhone or iPad
- To Start or Stop the recording Press Record
- To Start or Stop the streaming Pres