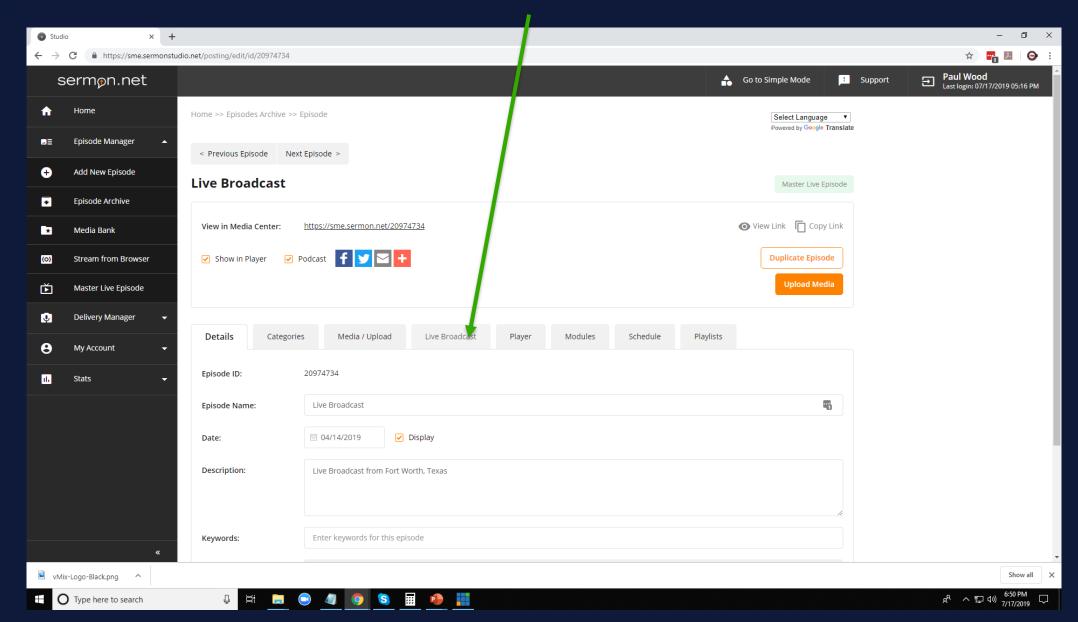

How to stream with Wirecast GO
Sermon.net
Revised 3/20/2020







### WirecastGo

Only available on Apple iPhone & iPad Visit the Apple Store

https://apps.apple.com/us/app/wirecast-go/id987286934?ls=1





Quick Start Video https://vimeo.com/148676598









To Setup Wirecast Go Click On The Red Button







To Setup Wirecast Go Click On The Red Button









O Type here to search





### Click on Episode Archive

O Type here to search



욧 ^ 닫 ⑴ 6:47 PM ▽



Click on Live Broadcast Episode





### Click on Live Broadcast Tab





## Click on Stream Credentials Tab





# Copy the server url into the server field in OBS Copy the stream name into stream name or key field









Paste the stream credentials from your sermon.net account

| Broadcasts   | Add New Server      | Add |
|--------------|---------------------|-----|
|              |                     |     |
| RTMP SERVER  |                     |     |
| Description  | Required            |     |
| URL          | rtmp://server/live/ |     |
| Stream Name/ | Required            |     |
| Username     | Optional            |     |
| Password     | Optional            |     |
|              |                     |     |





#### **Wirecast Tips**

- If you are having trouble, please restart your iPhone or iPad
- To Start or Stop the recording Press Reco