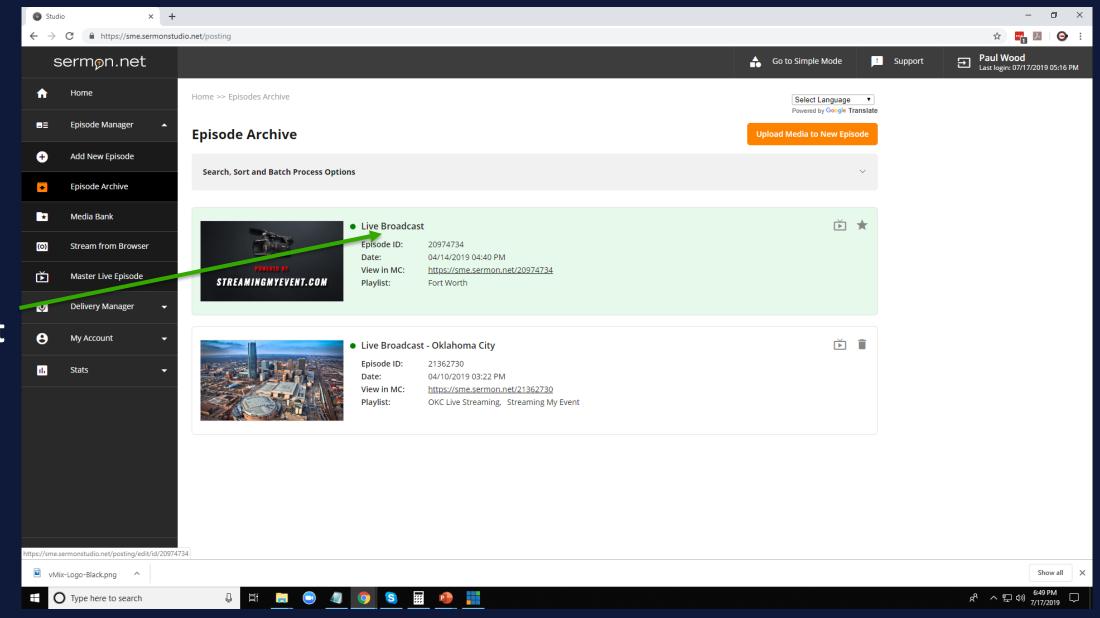

### Click on Episode Archive

O Type here to search

욧 ^ 닫 ⑴ 6:47 PM ▽

Click on Live Broadcast Episode