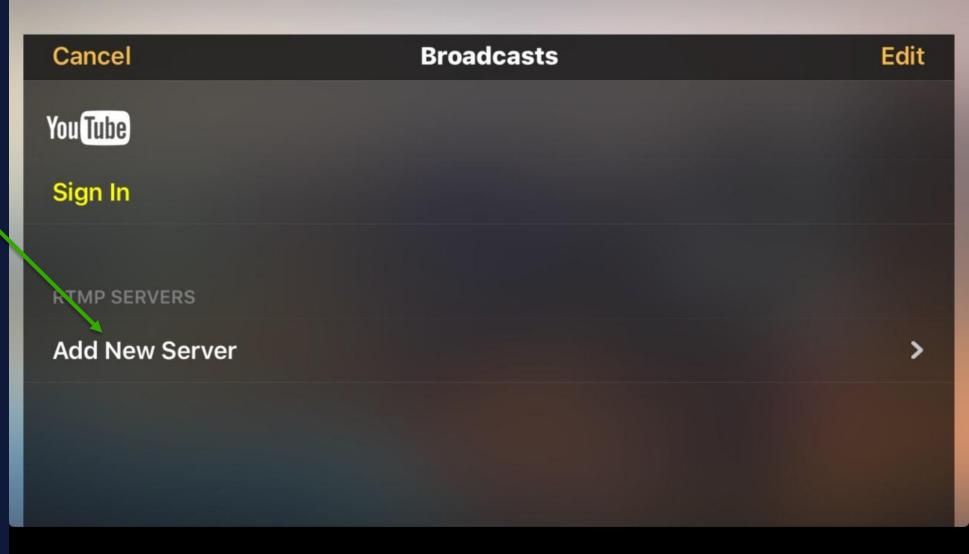

## Click on Stream Credentials Tab

# Copy the server url into the server field in OBS Copy the stream name into stream name or key field

Paste the stream credentials from your sermon.net account

| Broadcasts   | Add New Server      | Add |
|--------------|---------------------|-----|
|              |                     |     |
| RTMP SERVER  |                     |     |
| Description  | Required            |     |
| URL          | rtmp://server/live/ |     |
| Stream Name/ | Required            |     |
| Username     | Optional            |     |
| Password     | Optional            |     |
|              |                     |     |