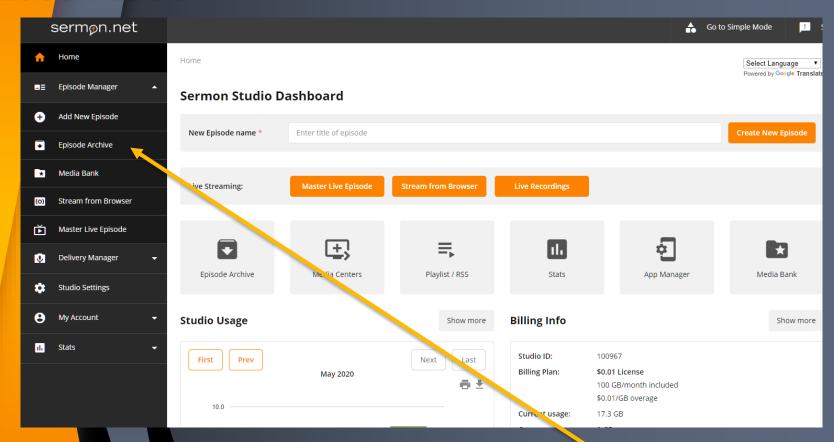

Set it and go

Click on Episode Manager > Episode Archive

**Click Live Broadcast Tab** 

**Click Simulcasting** 

Once Signed into Facebook, select your page/group

Click on Episode Manager > Episode Archive

**Click Live Broadcast Tab** 

**Click Simulcasting** 

Paste your server url and stream key here

Go back to Facebook to copy the stream key url

Paste your server url and stream key here