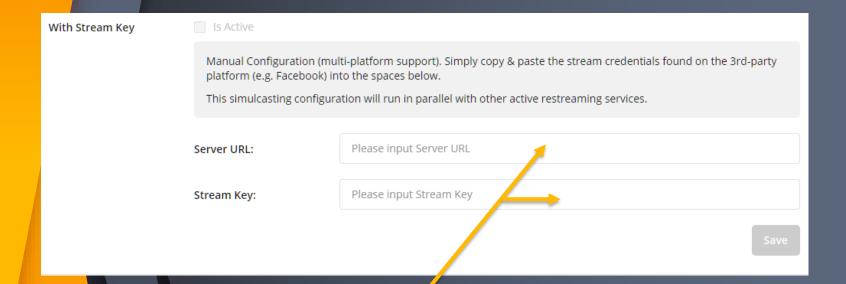

Click on Episode Manager > Episode Archive

**Click Live Broadcast Tab** 

**Click Simulcasting** 

Paste your server url and stream key here

Go back to Facebook to copy the stream key url

Paste your server url and stream key here