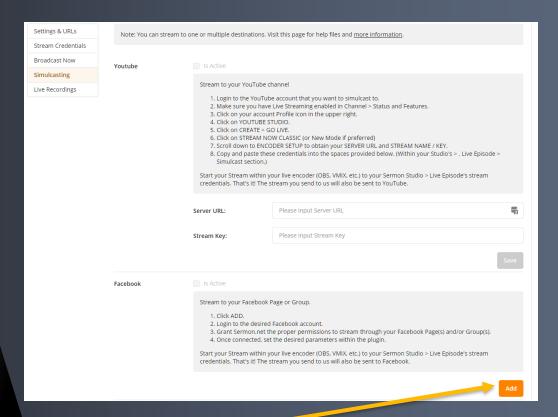

Click on Episode Manager > Episode Archive

**Click Live Broadcast Tab** 

**Click Simulcasting** 

Paste your server url and stream key here

Go back to Facebook to copy the stream key url

Paste your server url and stream key here