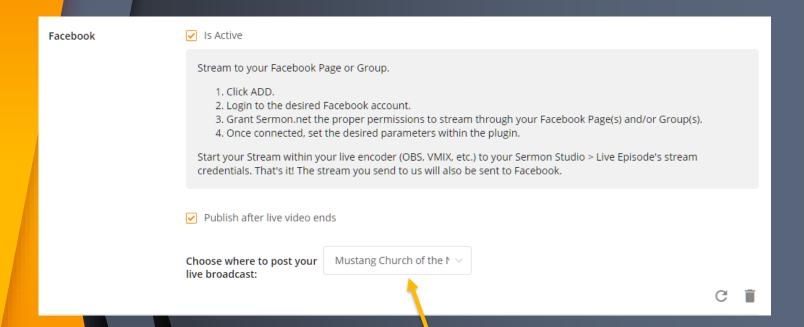

Set it and go

Click on Episode Manager > Episode Archive

**Click Live Broadcast Tab** 

**Click Simulcasting** 

Once Signed into Facebook, select your page/group

## Note for groups only Additional step is needed

- Go to the Facebook group page that you are trying to stream to And some text
- Go into More > Group Settings
- In this page find the "Add Apps" button, search for "Sermon.net Live Streaming", and Add
- If your facebook group is still not pushing,
- delete and redo the simple mode setup.