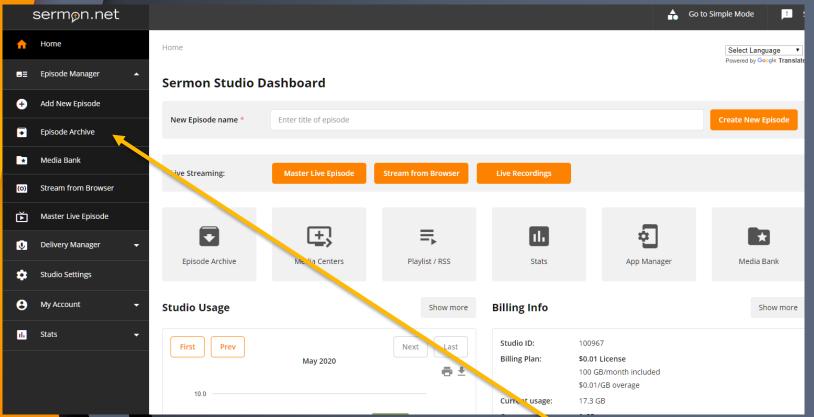

Set it and go

Click on Episode Manager > Episode Archive

**Click Live Broadcast Tab** 

**Click Simulcasting** 

Once Signed into Facebook, select your page/group