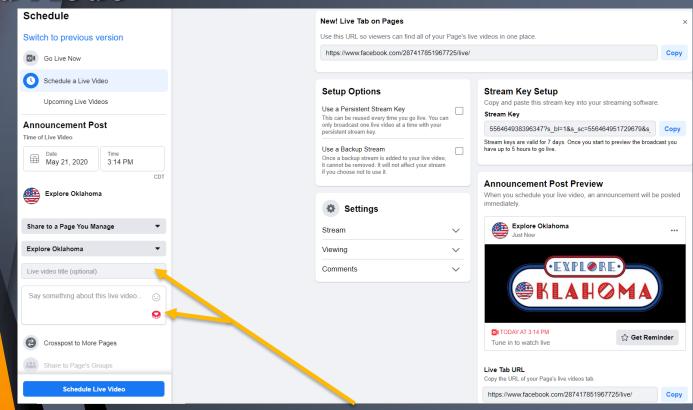

Schedule on Facebook or using the publisher

**Click on Create Live** 

Click on Schedule > Fill out title/description Click Schedule Video

Click on go Live Now to get your server/url – Copy Url And Paste in your account rtmps://live-api-s.facebook.com:443/rtmp/