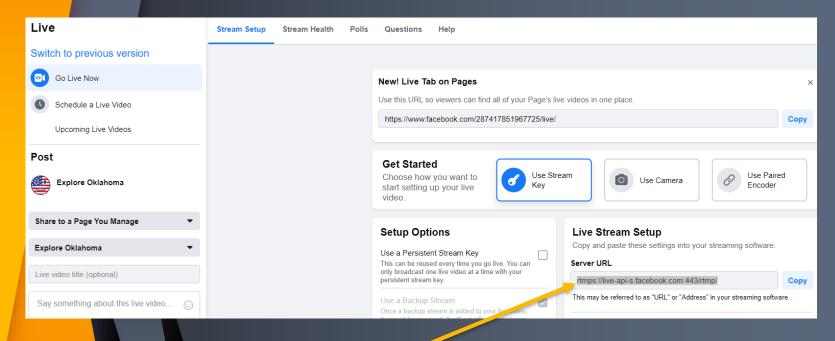

Schedule on Facebook or using the publisher

**Click on Create Live** 

Click on Schedule > Fill out title/description Click Schedule Video

Click on go Live Now to get your server/url – Copy Url And Paste in your account rtmps://live-api-s.facebook.com:443/rtmp/

Click on Episode Manager > Episode Archive

**Click Live Broadcast Tab** 

**Click Simulcasting** 

Paste your server url and stream key here

Go back to Facebook to copy the stream key url

Paste your server url and stream key here