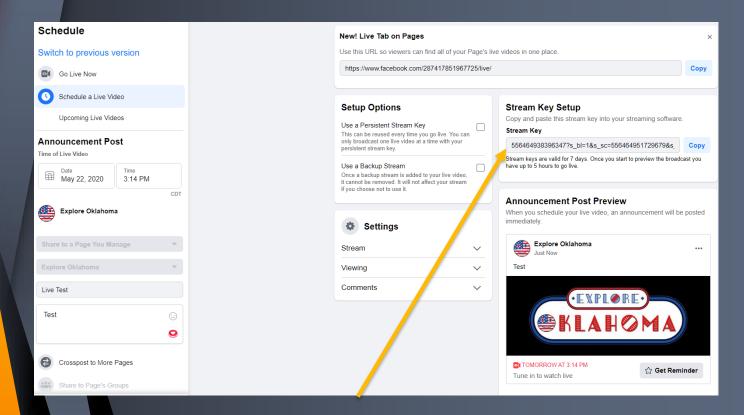

Schedule on Facebook or using the publisher

**Click on Create Live** 

Click on Schedule > Fill out title/description Click Schedule Video

Click on go Live Now to get your server/url – Copy Url And Paste in your account rtmps://live-api-s.facebook.com:443/rtmp/

Click on Episode Manager > Episode Archive

**Click Live Broadcast Tab** 

**Click Simulcasting** 

Paste your server url and stream key here

Go back to Facebook to copy the stream key url

Paste your server url and stream key here