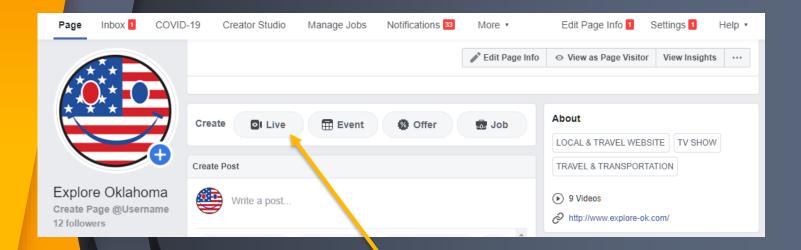

Schedule on Facebook or using the publisher

**Click on Create Live** 

Click on Schedule > Fill out title/description Click Schedule Video

Click on go Live Now to get your server/url – Copy Url And Paste in your account rtmps://live-api-s.facebook.com:443/rtmp/