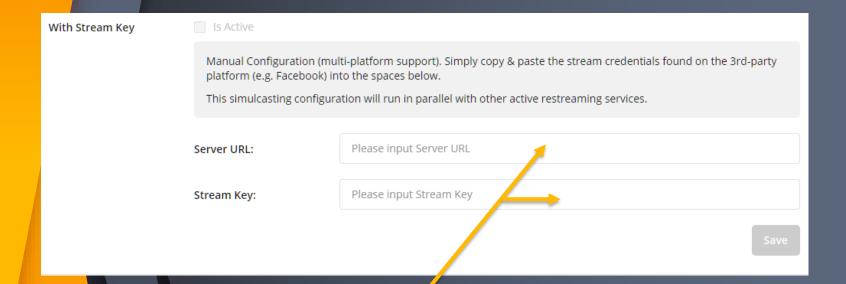

Schedule on Facebook or using the publisher

**Click on Create Live** 

Click on Schedule > Fill out title/description Click Schedule Video

Click on go Live Now to get your server/url – Copy Url And Paste in your account rtmps://live-api-s.facebook.com:443/rtmp/

Click on Episode Manager > Episode Archive

**Click Live Broadcast Tab** 

**Click Simulcasting** 

Paste your server url and stream key here

Go back to Facebook to copy the stream key url

Paste your server url and stream key here