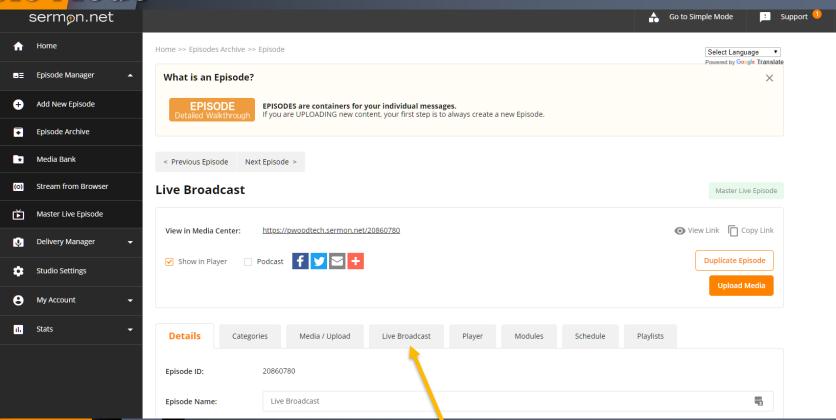

Set it and go

Click on Episode Manager > Episode Archive

**Click Live Broadcast Tab** 

**Click Simulcasting** 

Once Signed into Facebook, select your page/group