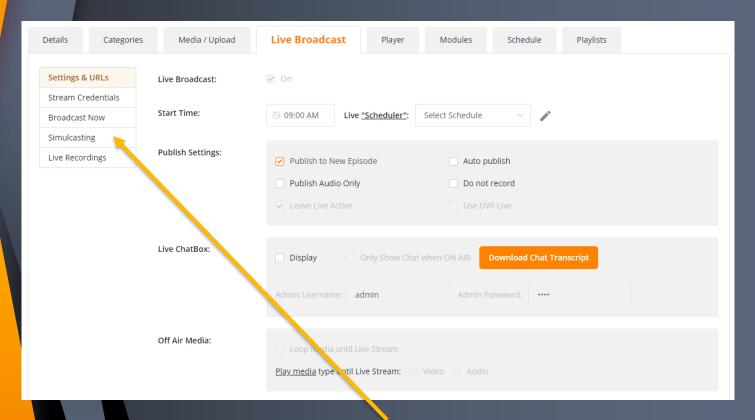

Set it and go

Click on Episode Manager > Episode Archive

**Click Live Broadcast Tab** 

**Click Simulcasting** 

Once Signed into Facebook, select your page/group