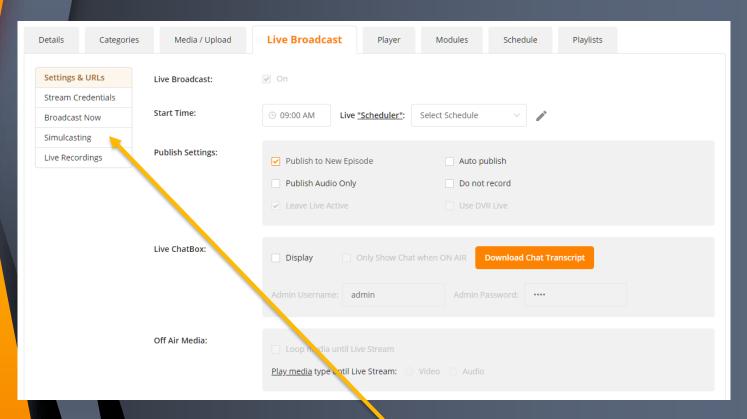

Set it and go

Click on Episode Manager > Episode Archive

**Click Live Broadcast Tab** 

**Click Simulcasting** 

Once Signed into Facebook, select your page/group

Click on Episode Manager > Episode Archive

**Click Live Broadcast Tab** 

**Click Simulcasting** 

Paste your server url and stream key here

Go back to Facebook to copy the stream key url

Paste your server url and stream key here